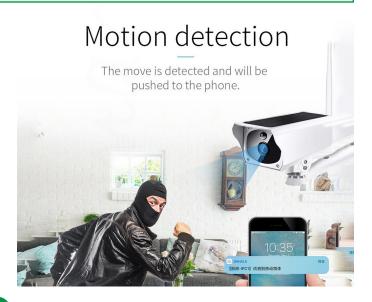

## Features

- Solar powered camera with aluminum alloy die-casting shell, powder spraying technology, anti-wear and scratch resistant.
- · Waterproof grade: IP66.
- The camera is powered by 5200 Ma polymer lithium battery, charging through the cover solar panel. Charging about 200 ma per hour in a strong illumination environment, and after the battery is full of electricity, the equipment has self-protection, so it can automatically stop charging.
- Ultra low power consumption, long time standby, and intelligent power saving function, pure battery standby time more than 150 days. With solar charging function, the equipment can be Maintenance-free throughout the year.
- Using 1/3 HD photosensitive chip; Image resolution: 1080P, 2 million pixels.
- ICR dual filter light switch, automatic turns the color to black at night, and built-in low-power infrared lamp.
- Built-in high power Wifi module, professional customized Wifi antenna.
- Built-in PIR Human Temperature Sensor, the camera can immediately push alarm information to mobile phone app.

- Remote wake-up function and PIR alarm push function.
   After mobile phone app response timely, you can check it anytime, anywhere you like.
- Built-in MIC, speakers, users can be monitored by mobile phone app, and can realize real-time remote video voice intercom.
- Using High-performance DSP code chip, the host can deal with a variety of complex situations, and rapid response.
- Good experience of the new mobile phone app. Good human-computerate interaction, and more in line with the end-user habits.
- Built-in TF card slot, support the max 32G memory card, and the longest video up to about 80 hours. It can set up automatic coverage, and you can view alarm videos in the mobile phone app.
- Product support dis-net video. If there is a network interruption, PIR alarm can normally be triggerred, and recording.