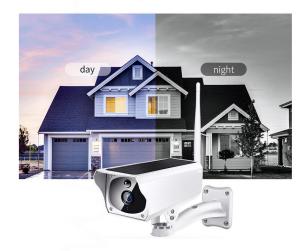

## Features

- Solar powered camera with aluminum alloy die-casting shell, powder spraying technology, anti-wear and scratch resistant.
- · Waterproof grade: IP66.
- The camera is powered by 5200 Ma polymer lithium battery, charging through the cover solar panel. Charging about 200 ma per hour in a strong illumination environment, and after the battery is full of electricity, the equipment has self-protection, so it can automatically stop charging.
- Ultra low power consumption, long time standby, and intelligent power saving function, pure battery standby time more than 150 days. With solar charging function, the equipment can be Maintenance-free throughout the year.
- Using 1/3 HD photosensitive chip; Image resolution: 1080P, 2 million pixels.
- ICR dual filter light switch, automatic turns the color to black at night, and built-in low-power infrared lamp.
- Built-in high power Wifi module, professional customized Wifi antenna.
- Built-in PIR Human Temperature Sensor, the camera can immediately push alarm information to mobile phone app.