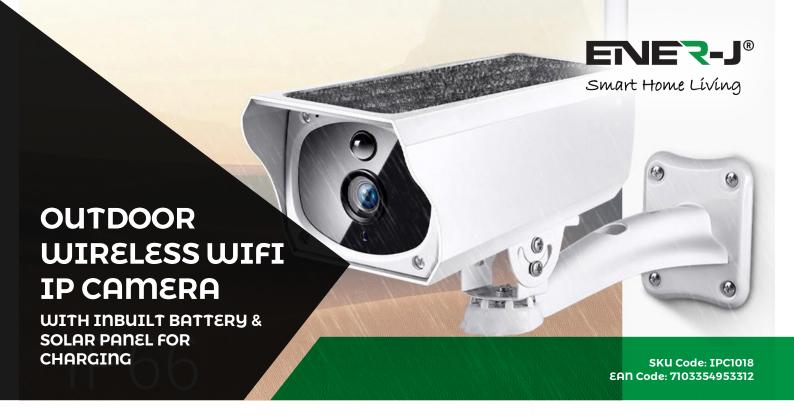

## Features

- Solar powered camera with aluminum alloy die-casting shell, powder spraying technology, anti-wear and scratch resistant.
- · Waterproof grade: IP66.
- The camera is powered by 5200 Ma polymer lithium battery, charging through the cover solar panel. Charging about 200 ma per hour in a strong illumination environment, and after the battery is full of electricity, the equipment has self-protection, so it can automatically stop charging.
- Ultra low power consumption, long time standby, and intelligent power saving function, pure battery standby time more than 150 days. With solar charging function, the equipment can be Maintenance-free throughout the year.
- Using 1/3 HD photosensitive chip; Image resolution: 1080P, 2 million pixels.
- ICR dual filter light switch, automatic turns the color to black at night, and built-in low-power infrared lamp.
- Built-in high power Wifi module, professional customized Wifi antenna.
- Built-in PIR Human Temperature Sensor, the camera can immediately push alarm information to mobile phone app.

## **Product Application Range**

The product adopts all-metal shell, high waterproof grade: IP66 battery + solar power supply, no wiring, maintenance-free, suitable for all kinds of inconvenient outdoor environment use, villas, community, courtyard, fish ponds, orchards, vegetable plots, outdoor pet house and so on. Sensitive PIR human body induction alarm, in the Wi-Fi environment, you can remotely wake the device at any time.