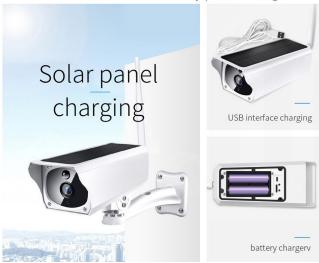

## Features

- Solar powered camera with aluminum alloy die-casting shell, powder spraying technology, anti-wear and scratch resistant.
- · Waterproof grade: IP66.
- The camera is powered by 5200 Ma polymer lithium battery, charging through the cover solar panel. Charging about 200 ma per hour in a strong illumination environment, and after the battery is full of electricity, the equipment has self-protection, so it can automatically stop charging.
- Ultra low power consumption, long time standby, and intelligent power saving function, pure battery standby time more than 150 days. With solar charging function, the equipment can be Maintenance-free throughout the year.
- Using 1/3 HD photosensitive chip; Image resolution: 1080P, 2 million pixels.
- ICR dual filter light switch, automatic turns the color to black at night, and built-in low-power infrared lamp.
- Built-in high power Wifi module, professional customized Wifi antenna.
- Built-in PIR Human Temperature Sensor, the camera can immediately push alarm information to mobile phone app.